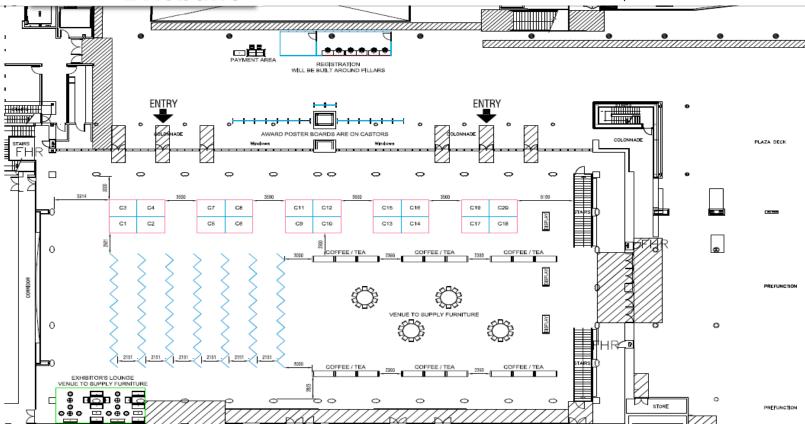

## **EXHIBITION AT BRISBANE CONVENTION & EXHIBITION CENTRE, PLAZA BALLROOM**

| Booth Listings:                           |                                                    |                                            |
|-------------------------------------------|----------------------------------------------------|--------------------------------------------|
| C2 - Beta Analytic                        | C10 - Earth Science Research Promotion Center(NCU) | C15 - Earth Observatory of Singapore (NTU) |
| C4 - Nu Instruments                       | C11 - Wiley-Blackwell                              | C16 - GNS Science / Rafter Radiocarbon     |
| C5 - European Geosciences Union           | C12 - Kinemetrics, Inc.                            | C17 & C18 - Springer-Verlag GmbH           |
| C6 - Japan Geoscience Union               | C13 - Decagon Devices, Inc                         | C19 - Nanometrics Inc.                     |
| C7 & C8- Asia Oceania Geosciences Society | C14 - Trimble Navigation                           | C20 - The Asahi Glass Foundation           |
| C9 - ADC BioScientific Ltd                |                                                    |                                            |